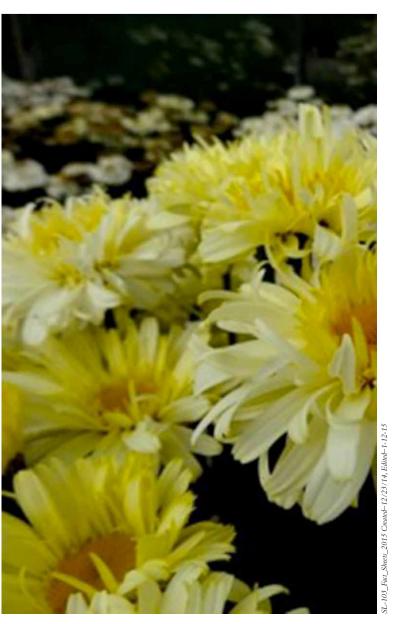

## 'Real Charmer' LEUCANTHEMUM

Leucanthemum 'Real Charmer' PPAF

Leucanthemum Real Charmer is a wonderful spring-blooming compact perennial with unusual reflexing anemone flower form on a sturdy stem. Multiple layers of pure white petals open flat and gradually reflex, exposing an ever enlarging frilly yellow dome.

### **BLOOM**

Frilly yellow petals with a dark yellow eye in the center; blooms in spring