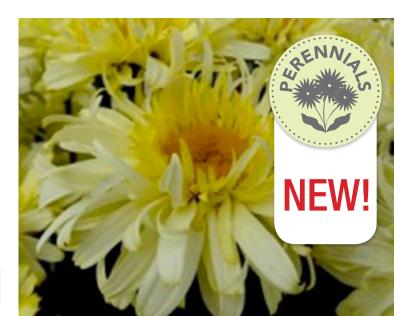

## 'Real Charmer' LEUCANTHEMUM

Leucanthemum 'Real Charmer' PPAF

Leucanthemum Real Charmer is a wonderful spring-blooming compact perennial with unusual reflexing anemone flower form on a sturdy stem. Multiple layers of pure white petals open flat and gradually reflex, exposing an ever enlarging frilly yellow dome.

### **BLOOM**

Frilly yellow petals with a dark yellow eye in the center; blooms in spring