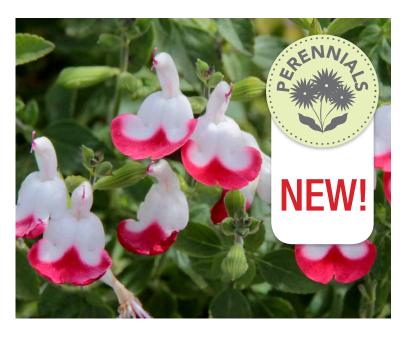

# 'Little Kiss' SALVIA

Salvia microphylla 'Little Kiss'

Better behaved than Salvia 'Hot Lips'; tight, compact to 18"; less brittle, easily shipped.

#### **BLOOM / BLOOM TIME**

Red and white flowers bloom year-round in frost-free climates, or until first frost