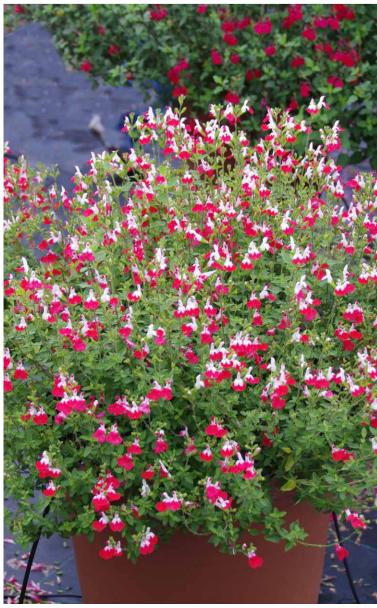

# 'Little Kiss' SALVIA

Salvia microphylla 'Little Kiss'

Better behaved than Salvia 'Hot Lips'; tight, compact to 18"; less brittle, easily shipped.

## USE

Perennial, borders, garden beds, containers

#### **BLOOM / BLOOM TIME**

Red and white flowers bloom year-round in frost-free climates, or until first frost