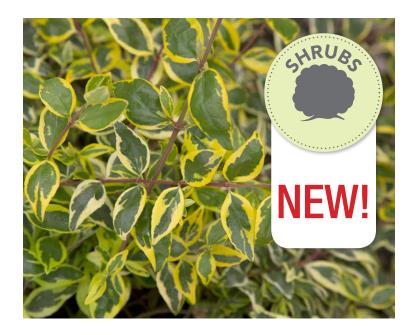

## Miss Lemon<sup>™</sup> **ABELIA**

An outstanding abelia with bright variegated foliage that is yellow with green centers when young, maturing to ivory and green. Produces a heavy bloom of light pink flowers for a long period of summer and fall.

## **FEATURE**

Bright variegated foliage with light pink flowers

**GROWTH RATE** 

Moderate

WATER

Medium

SOIL

Tolerates most native soils