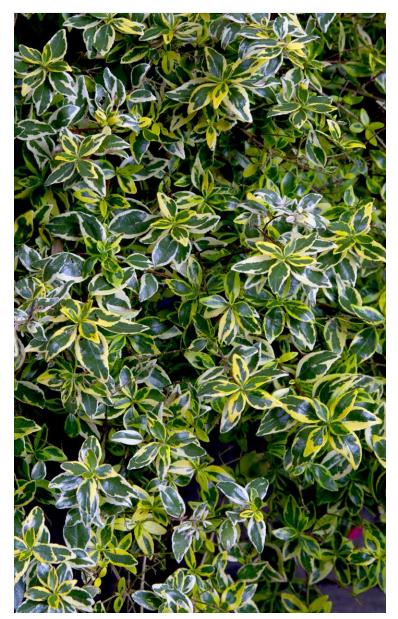

## Miss Lemon<sup>™</sup> **ABELIA**

An outstanding abelia with bright variegated foliage that is yellow with green centers when young, maturing to ivory and green. Produces a heavy bloom of light pink flowers for a long period of summer and fall.

## **FEATURE**

Bright variegated foliage with light pink flowers

**GROWTH RATE** 

Moderate

WATER

Medium

SOIL

Tolerates most native soils