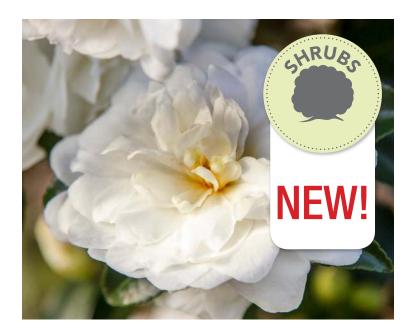

# October Magic® Bride™ CAMELLIA

Small pure white double flowers against dark green foliage offer maximum impact to passersby. Profuse blooms will create a magical setting in your garden.

## **BLOOM / BLOOM TIME**

Pure white blooms in fall