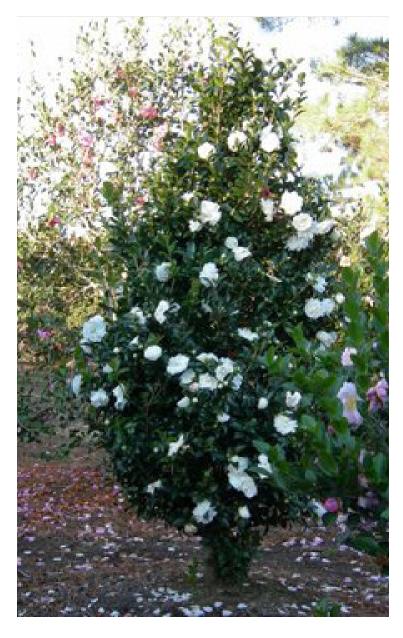

FULL SUN TO PART SHADE

4-5' H X 3-4' W

HARDY TO 0°F TO 10°F ZONES 7 TO 9

# October Magic® Bride™ CAMELLIA

Small pure white double flowers against dark green foliage offer maximum impact to passersby. Profuse blooms will create a magical setting in your garden.