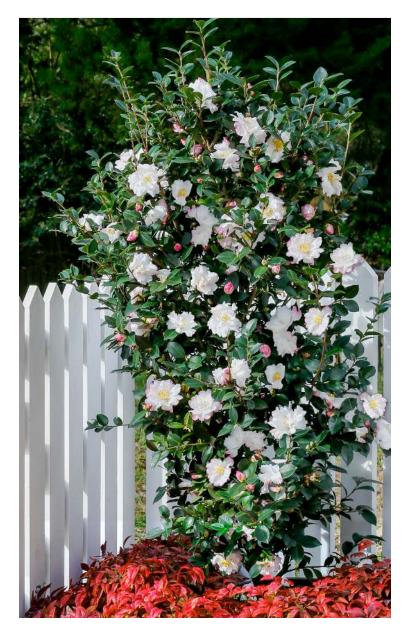

## **October Magic®** *Inspiration*<sup>™</sup> CAMELLIA

Plant the upright Inspiration in light shade for best blooms. The large double flowers are white with a narrow magenta margin; new spring growth is maroon.

## USE

Accent, Container, Hedge, Mass Planting, Privacy Planting

**BLOOM / BLOOM TIME** 

White/magenta blooms in fall

**GROWTH RATE** 

Fast

WATER

Medium