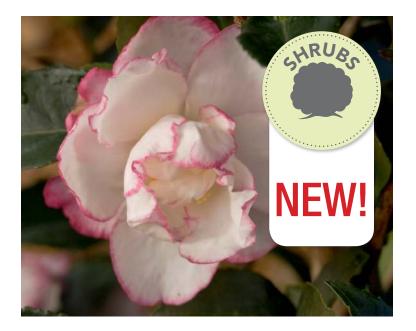

## **October Magic®** *Inspiration*<sup>™</sup> CAMELLIA

Plant the upright Inspiration in light shade for best blooms. The large double flowers are white with a narrow magenta margin; new spring growth is maroon.