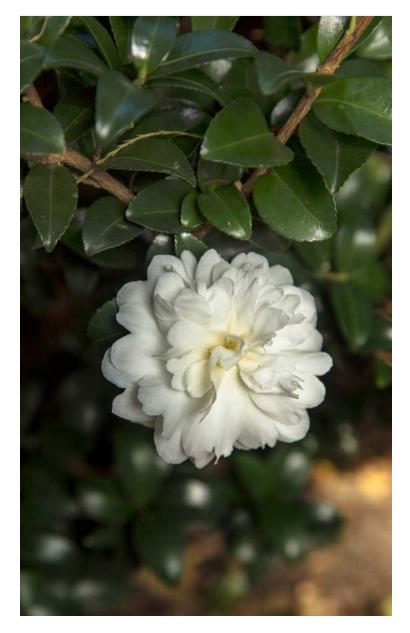

## October Magic<sup>®</sup> Ivory<sup>™</sup> CAMELLIA

Ivory's creamy white, fully double peonylike flower with ruffled petals will become your new favorite white-bloom camellia. Expect profuse blooms on a more manageable, vigorous, upright habit.