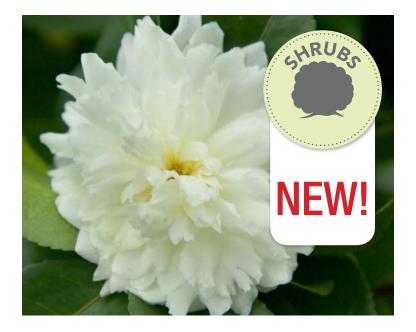

## October Magic<sup>®</sup> Ivory<sup>™</sup> CAMELLIA

Ivory's creamy white, fully double peonylike flower with ruffled petals will become your new favorite white-bloom camellia. Expect profuse blooms on a more manageable, vigorous, upright habit.