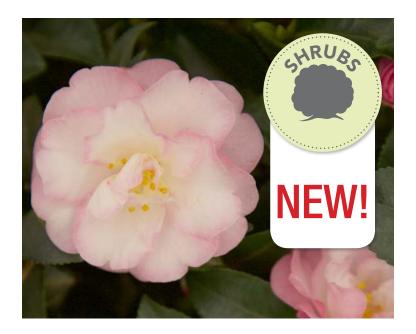

# October Magic® Orchid™ CAMELLIA

Small flowers appear in great profusion in fall on this compact conical camellia. These brilliant blooms are semidouble white to blush with orchid-pink highlights.

## **BLOOM / BLOOM TIME**

White/pink blooms in fall