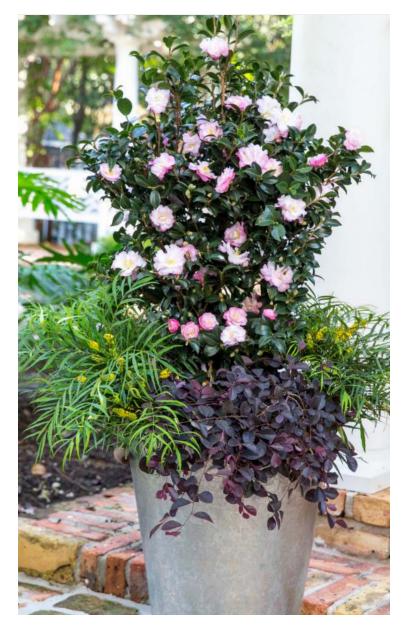

# October Magic® Orchid™ CAMELLIA

Small flowers appear in great profusion in fall on this compact conical camellia. These brilliant blooms are semidouble white to blush with orchid-pink highlights.

#### **USE**

Accent, Container, Hedge, Mass Planting, Privacy Planting