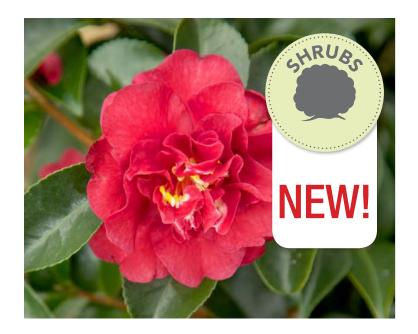

# October Magic® Ruby™ CAMELLIA

Brilliant, Christmas red, fully double blooms decorate the deep olive green, super glossy foliage on this compact plant. Ruby has the dense semi-dwarf nature of 'Shi-Shi-Gashira' but a softer appearance in the landscape. Blooms heavily throughout fall.

# **BLOOM / BLOOM TIME**

Brilliant, Christmas red, fully double blooms in fall