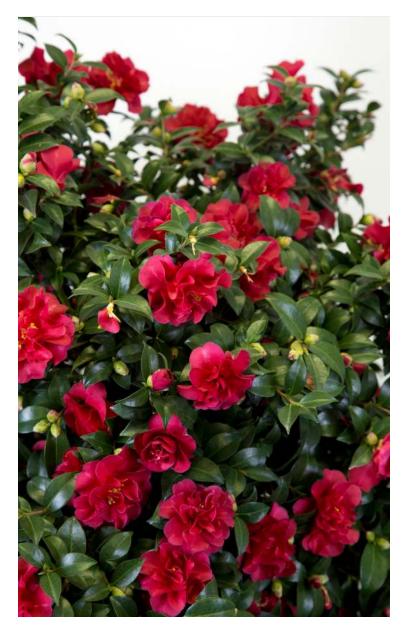

# October Magic® Ruby™ CAMELLIA

Brilliant, Christmas red, fully double blooms decorate the deep olive green, super glossy foliage on this compact plant. Ruby has the dense semi-dwarf nature of 'Shi-Shi-Gashira' but a softer appearance in the landscape. Blooms heavily throughout fall.

# **BLOOM / BLOOM TIME**

Brilliant, Christmas red, fully double blooms in fall