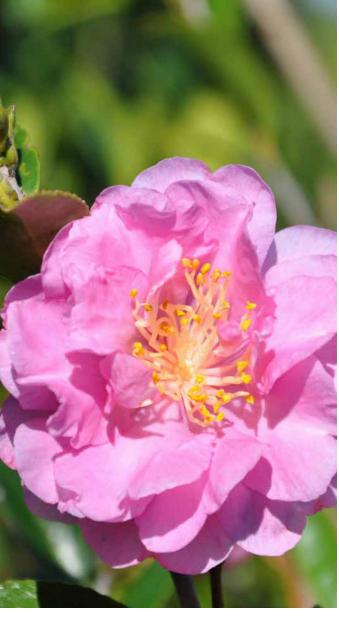

# Pink Stella™ CAMELLIA

Camellia sasangua Pink Stella™

Pink Stella blooms profusely in fall with medium pink, semidouble flowers. One of the first to flower in fall, this camellia is an excellent specimen or medium-sized hedge.

# **BLOOM / BLOOM TIME**

Medium pink semidouble blooms in fall