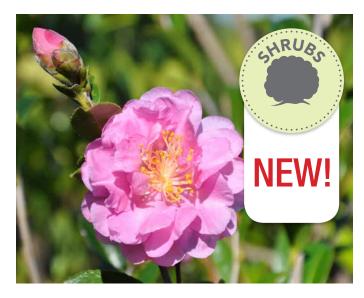

# Pink Stella™ CAMELLIA

Camellia sasangua Pink Stella™

Pink Stella blooms profusely in fall with medium pink, semidouble flowers. One of the first to flower in fall, this camellia is an excellent specimen or medium-sized hedge.

# **BLOOM / BLOOM TIME**

Medium pink semidouble blooms in fall