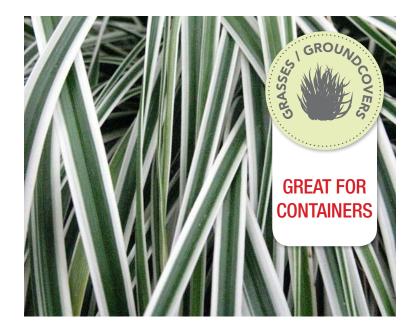

# EverColor® 'Everest' CAREX

Carex oshimensis Everest is a superb ground cover and container plant with distinctive white striped foliage. It is easy to grow, low maintenance and forms a neat easily controlled mound. Everest is a great cold hardy accent plant for all year round arrangements.