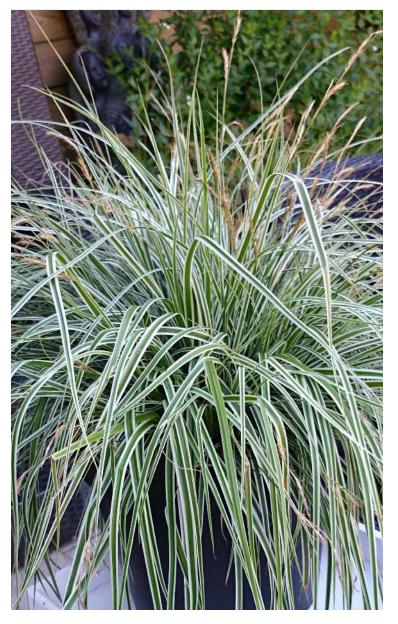

# EverColor® 'Everest' CAREX

Carex oshimensis Everest is a superb ground cover and container plant with distinctive white striped foliage. It is easy to grow, low maintenance and forms a neat easily controlled mound. Everest is a great cold hardy accent plant for all year round arrangements.