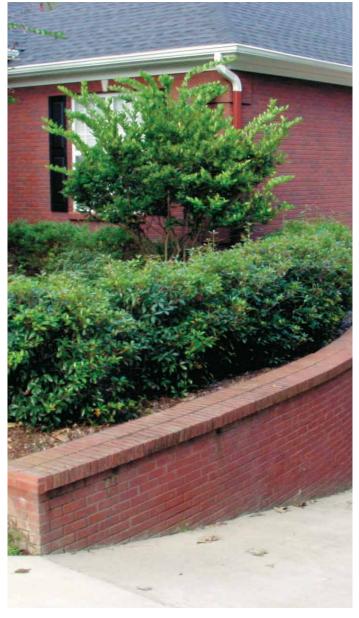

# Bronze Beauty™ CLEYERA

Cleyera japonica 'Conthery' PP11735

Tidy, compact evergreen with rich bronze new foliage; uniform look; likes sun or shade; ideal hedge or specimen.

# USE

Hedge, privacy planting