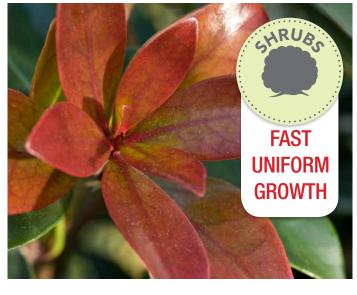

# Bronze Beauty™ CLEYERA

Cleyera japonica 'Conthery' PP11735

Tidy, compact evergreen with rich bronze new foliage; uniform look; likes sun or shade; ideal hedge or specimen.

### **FEATURE**

Rich bronze new foliage

**GROWTH RATE** 

Moderate to fast