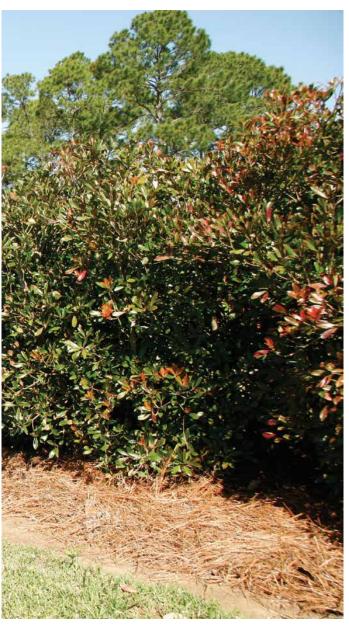

# **LeAnn**™ CLEYERA

Cleyera japonica 'Contherann' PP11737

Beautiful maroon new foliage; neat, uniform growth; evergreen leaves turn maroon in fall; excellent medium-size hedge or screen.

### **USE**

Hedge, privacy planting