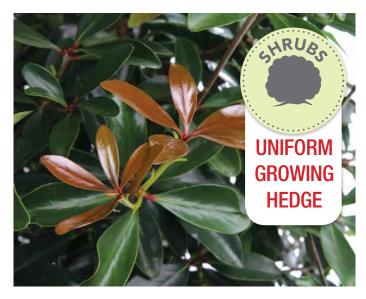

# **LeAnn**™ CLEYERA

Cleyera japonica 'Contherann' PP11737

Beautiful maroon new foliage; neat, uniform growth; evergreen leaves turn maroon in fall; excellent medium-size hedge or screen.

## **FEATURE**

Maroon new growth; perfect medium hedge