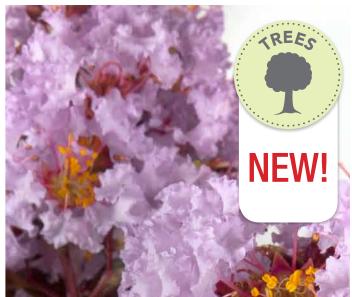

# **Delta Breeze™** CRAPEMYRTLE

Lagerstromia indica 'Deled' PPIP

Delta Breeze bears light lavender blooms that contrast vividly with its unique, dark burgundy, cupped leaves. This versatile small tree is a stunning garden accent.

# **BLOOM / BLOOM TIME**

Light lavender blooms with burgundy cupped leaves in summer