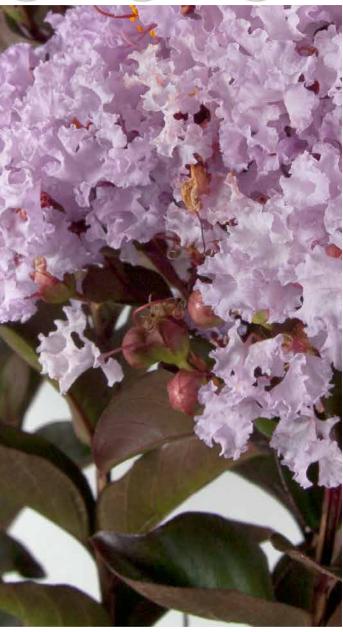

# **Delta Breeze™** CRAPEMYRTLE

Lagerstromia indica 'Deled' PPIP

Delta Breeze bears light lavender blooms that contrast vividly with its unique, dark burgundy, cupped leaves. This versatile small tree is a stunning garden accent.

# **BLOOM / BLOOM TIME**

Light lavender blooms with burgundy cupped leaves in summer