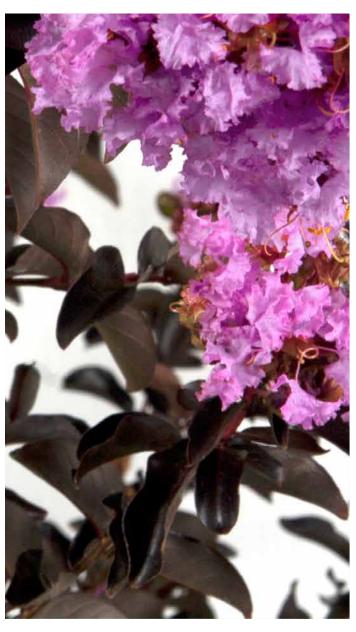

## **Delta Eclipse**™ CRAPEMYRTLE

Lagerstromia indica 'Deleb' PPIP

Delta Eclipse bears lavender blooms that contrast vividly with its unique, dark burgundy, cupped leaves. This versatile small tree is a stunning garden accent.

#### **BLOOM / BLOOM TIME**

Lavender blooms with burgundy cupped leaves in summer