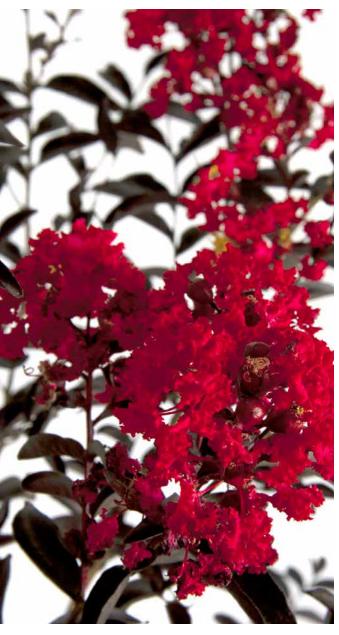

# **Delta Flame™** CRAPEMYRTLE

Lagerstromia indica 'Delec' PPIP

Delta Flame bears dark red blooms that contrast vividly with its unique, dark burgundy, cupped leaves. This versatile small tree is a stunning garden accent.

# **BLOOM / BLOOM TIME**

Dark red blooms with burgundy cupped leaves in summer