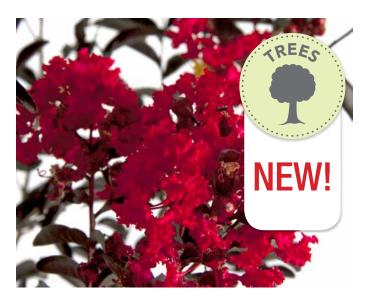

# **Delta Flame™** CRAPEMYRTLE

Lagerstromia indica 'Delec' PPIP

Delta Flame bears dark red blooms that contrast vividly with its unique, dark burgundy, cupped leaves. This versatile small tree is a stunning garden accent.

# **BLOOM / BLOOM TIME**

Dark red blooms with burgundy cupped leaves in summer