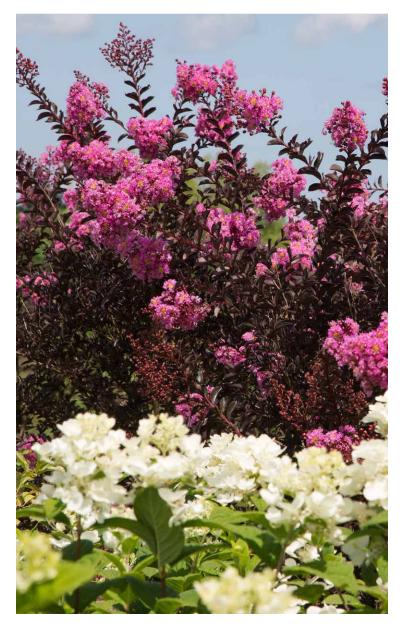

# **Delta Fuchsia**™ CRAPEMYRTLE

Delta Fuchsia bears fuchsia blooms that contrast vividly with its unique, dark burgundy, cupped leaves. This versatile small tree is a stunning garden accent.

# **BLOOM / BLOOM TIME**

Fuchsia blooms with burgundy cupped leaves in summer