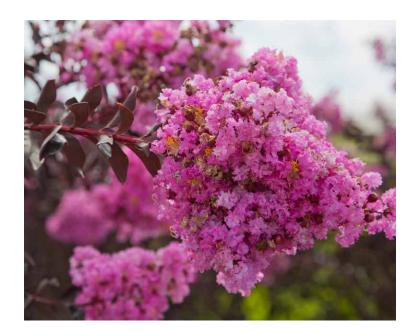

# **Delta Fuchsia**™ CRAPEMYRTLE

Delta Fuchsia bears fuchsia blooms that contrast vividly with its unique, dark burgundy, cupped leaves. This versatile small tree is a stunning garden accent.

# **BLOOM / BLOOM TIME**

Fuchsia blooms with burgundy cupped leaves in summer