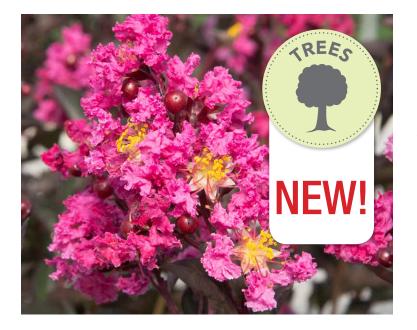

## **Delta Fusion**<sup>™</sup> **CRAPEMYRTLE**

Delta Fusion bears dark pink blooms that contrast vividly with its unique, dark burgundy foliage. This versatile small tree is a stunning garden accent.

## USE

Accent, Container, Hedge, Mass Planting, **Privacy Planting** 

**BLOOM / BLOOM TIME** 

Dark pink blooms with burgundy cupped leaves in summer

**GROWTH RATE** 

Moderate to fast

WATER

Medium