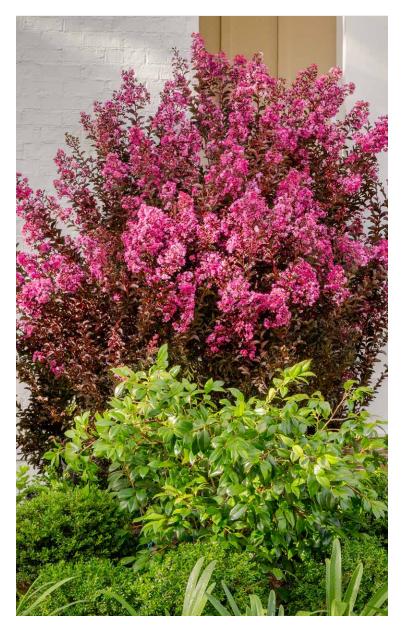

## **Delta Fusion**<sup>™</sup> **CRAPEMYRTLE**

Delta Fusion bears dark pink blooms that contrast vividly with its unique, dark burgundy foliage. This versatile small tree is a stunning garden accent.

## USE

Accent, Container, Hedge, Mass Planting, **Privacy Planting** 

**BLOOM / BLOOM TIME** 

Dark pink blooms with burgundy cupped leaves in summer

**GROWTH RATE** 

Moderate to fast

WATER

Medium