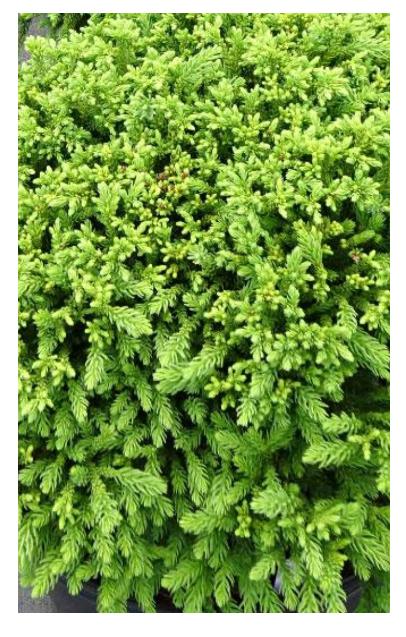

# Dragon Prince<sup>TM</sup> CRYPTOMERIA

Add texture and nice, evergreen color to your landscape with Dragon Prince Cryptomeria. Its rounded, compact habit and stiff, light-green foliage make it a versatile addition to the garden. It thrives in full sun, is cold hardy to zone 6, and will grow to 2-3 feet tall and wide.

### **FEATURE**

Rounded evergreen shrub with a compact growth habit and light green foliage