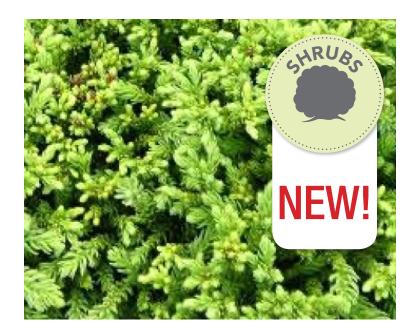

# Dragon Prince<sup>TM</sup> CRYPTOMERIA

Add texture and nice, evergreen color to your landscape with Dragon Prince Cryptomeria. Its rounded, compact habit and stiff, light-green foliage make it a versatile addition to the garden. It thrives in full sun, is cold hardy to zone 6, and will grow to 2-3 feet tall and wide.

### **FEATURE**

Rounded evergreen shrub with a compact growth habit and light green foliage