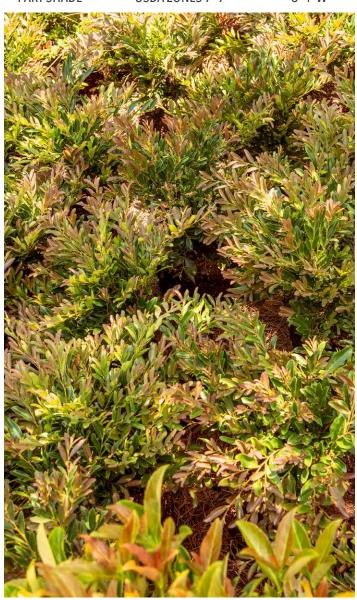

0°F TO 10°F USDA ZONES 7-9

3-4' H X 3-4' W

## Cast in Bronze® DISTYLIUM

Showy, bronzy-maroon new growth matures to shiny, dark green. Cast in Bronze is a moderate to fast growing, upright, rounded evergreen that is perfect for a medium sized hedge or screen.