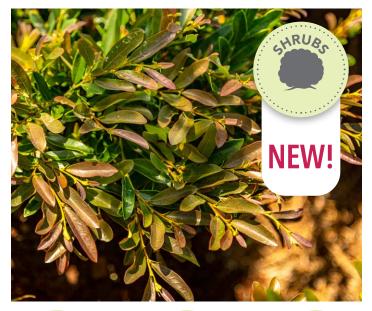

## Cast in Bronze® DISTYLIUM

Showy, bronzy-maroon new growth matures to shiny, dark green. Cast in Bronze is a moderate to fast growing, upright, rounded evergreen that is perfect for a medium sized hedge or screen.

## USE

Container, Low Hedge, Mass Planting

FEATURE

Bronze new growth

GROWTH RATE

Moderate

WATER

Medium water