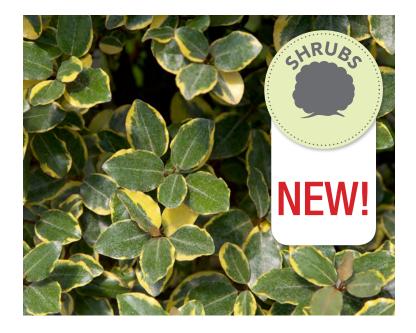

# Olive Martini™ ELAEAGNUS

Vibrant foliage edged in gold creates a striking display in the sunny border. Excellent as a hedge, backdrop or specimen, Olive Martini provides sturdy structure and stable color. Silvery new growth adds seasonal interest to this evergreen shrub.

### **FEATURE**

Green leaves lined with gold