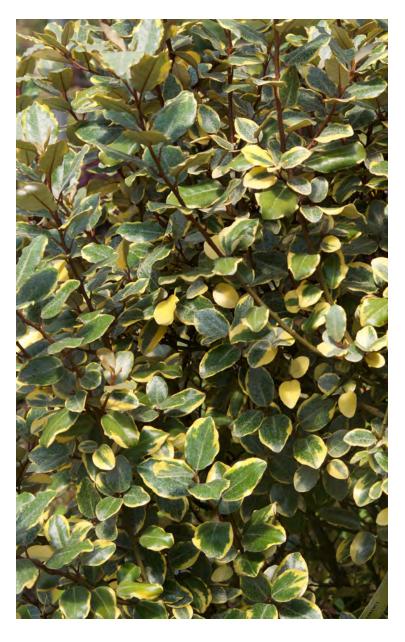

# Olive Martini™ ELAEAGNUS

Vibrant foliage edged in gold creates a striking display in the sunny border. Excellent as a hedge, backdrop or specimen, Olive Martini provides sturdy structure and stable color. Silvery new growth adds seasonal interest to this evergreen shrub.

### **FEATURE**

Green leaves lined with gold