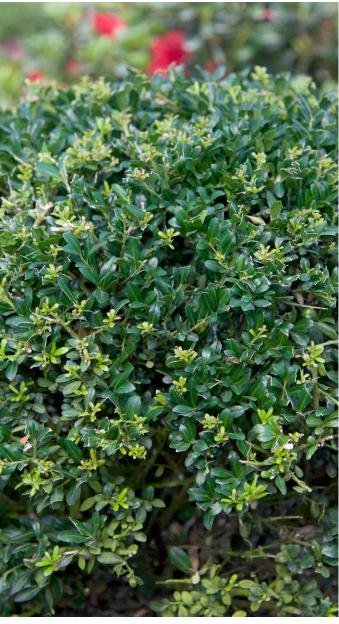

## Low Rider™ HOLLY

Ilex crenata 'BLH01' PPIP

Low Rider sports very small deep green leaves with a very tight growth habit. This makes it great for topiaries, borders, containers and as a hedge.