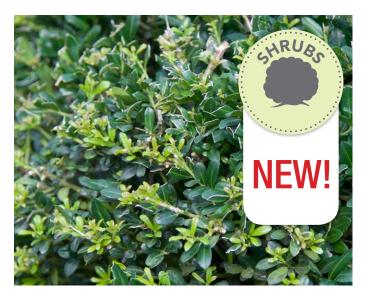

## Low Rider™ HOLLY

Ilex crenata 'BLH01' PPIP

Low Rider sports very small deep green leaves with a very tight growth habit. This makes it great for topiaries, borders, containers and as a hedge.