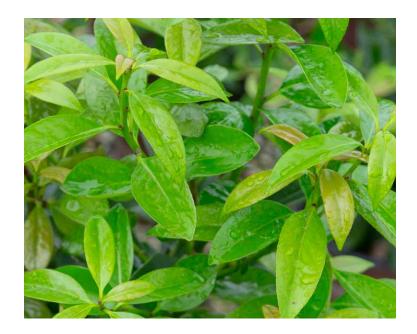

## 'Screen Play'

A new holly hybrid with a well branched dense upright habit. Glossy, spineless, large, light green foliage tinged with bronze. Deep red berries in early winter. Excellent for hedges and screens.

#### **FEATURE**

New growth is tinged with bronze; heavy winter fruit set