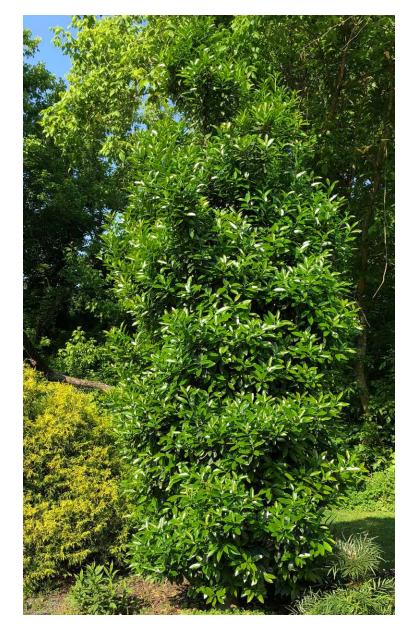

## 'Screen Play'

A new holly hybrid with a well branched dense upright habit. Glossy, spineless, large, light green foliage tinged with bronze. Deep red berries in early winter. Excellent for hedges and screens.

### **GROWTH RATE**

Fast