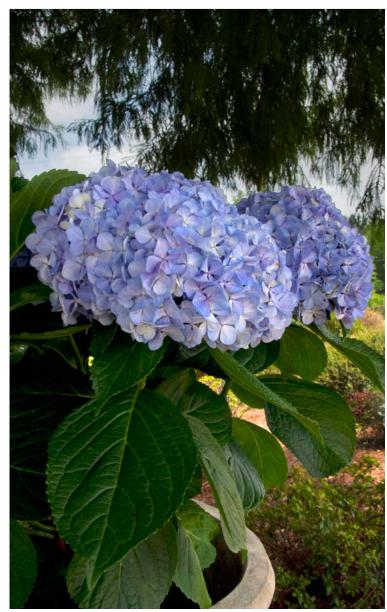

# **'Big Daddy'** HYDRANGEA

Hydrangea macrophylla 'Big Daddy' PP14527

Pink in alkaline soils and blue in acidic soils, Big Daddy's huge blooms are as big as balloons at a child's birthday party. Perfect for flower arrangements, 'Big Daddy' will bloom from early summer through fall...An especially long bloom time. Easy to grow in hot, humid summers.

### **BLOOM / BLOOM TIME**

Huge, 12-14" pink or blue blooms summer to fall