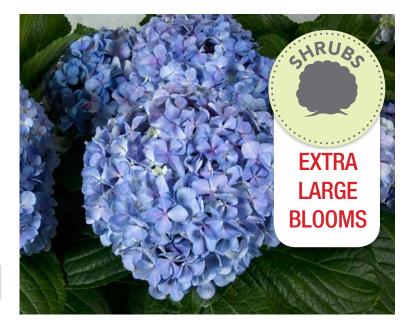

# **'Big Daddy'** HYDRANGEA

Hydrangea macrophylla 'Big Daddy' PP14527

Pink in alkaline soils and blue in acidic soils, Big Daddy's huge blooms are as big as balloons at a child's birthday party. Perfect for flower arrangements, 'Big Daddy' will bloom from early summer through fall...An especially long bloom time. Easy to grow in hot, humid summers.

### **BLOOM / BLOOM TIME**

Huge, 12-14" pink or blue blooms summer to fall