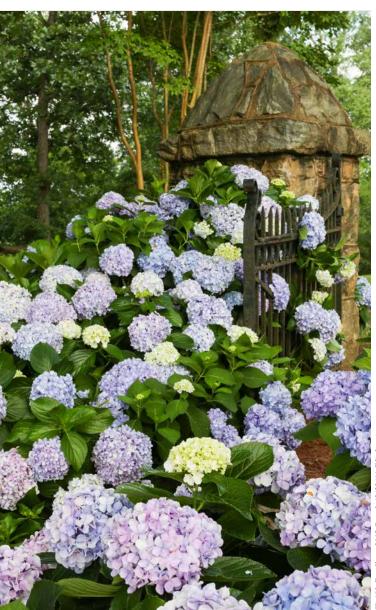

# Dear Dolores<sup>TM</sup> **HYDRANGEA**

Hydrangea macrophylla 'Wyatt LeFever'

Dear Dolores' fast growth and repeat blooms are definitely worth writing about. Its bright green foliage and pink or blue flowers will make your garden newsworthy.

# **BLOOM / BLOOM TIME**

Large blue or pink flowers rebloom spring to fall