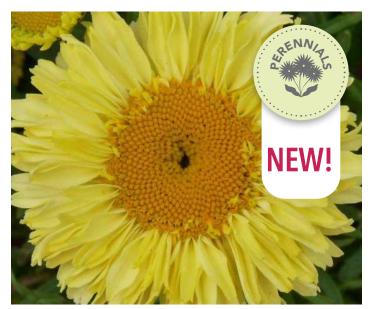

# Realflor® 'Real Goldcup' LEUCANTHEMUM

Latest breeding for bright yellow Shasta Daisy. Three layers of colorfast, golden yellow petals on sturdy stems. Vernalization (6–8 weeks at 41°F) beneficial. Liners available through Pacific Plug and Liner.

# **FEATURE**

Bright yellow flowers