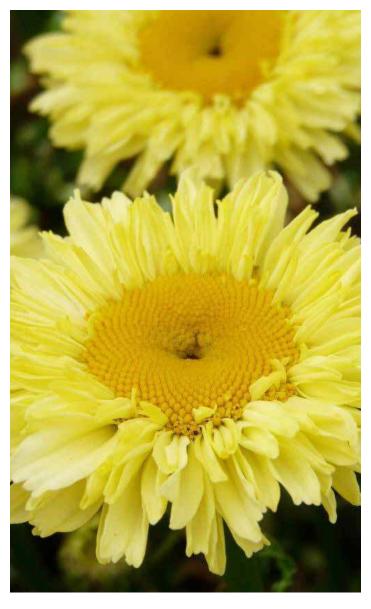

# Realflor® 'Real Goldcup' LEUCANTHEMUM

Latest breeding for bright yellow Shasta Daisy. Three layers of colorfast, golden yellow petals on sturdy stems. Vernalization (6–8 weeks at 41°F) beneficial. Liners available through Pacific Plug and Liner.

# **FEATURE**

Bright yellow flowers