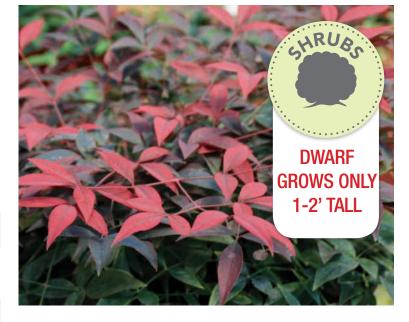

## *Flirt*™ NANDINA

Nandina domestica 'Murasaki' PP21391

Stunning, deep red, new growth accentuates the evergreen leaves of this nandina. Flirt has superior color through the summer unlike similar varieties. Look for fruit in colder zones.

#### FEATURE

Deep red new growth