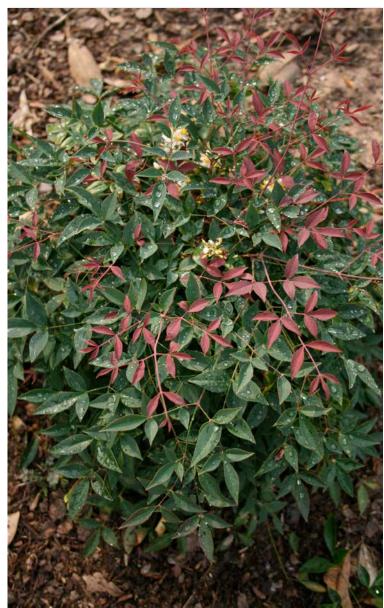

## *Flirt*™ NANDINA

Nandina domestica 'Murasaki' PP21391

Stunning, deep red, new growth accentuates the evergreen leaves of this nandina. Flirt has superior color through the summer unlike similar varieties. Look for fruit in colder zones.

#### FEATURE

Deep red new growth