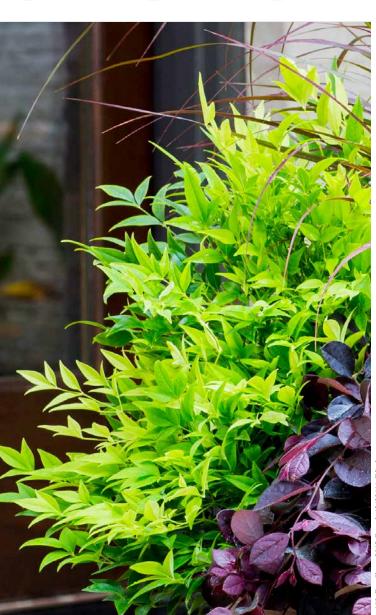

# 'Lemon Lime' NANDINA

Nandina domestica Alba 'Lemon-Lime' PPAF

The first heavenly bamboo with lime green new growth, this beauty will brighten dark spaces and add dimension with its fresh, citrus hue.

## **FEATURE**

Lime green new growth