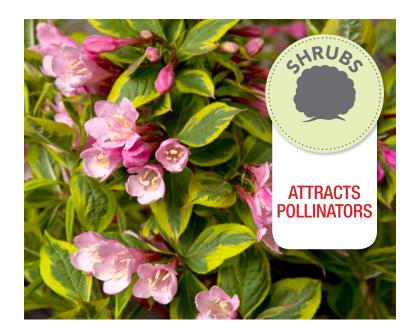

# Rainbow Sensation® WEIGELA

A rainbow of color from spring to fall. A charming selection, Rainbow Sensation will brighten your garden with its attractive, variegated foliage. Dense clusters of soft pink, funnel-shaped flowers bloom in profusion in May as hummingbirds flock to harvest the sweet nectar.

#### **BLOOM / BLOOM TIME**

Soft pink, funnel-shaped flowers in May to June