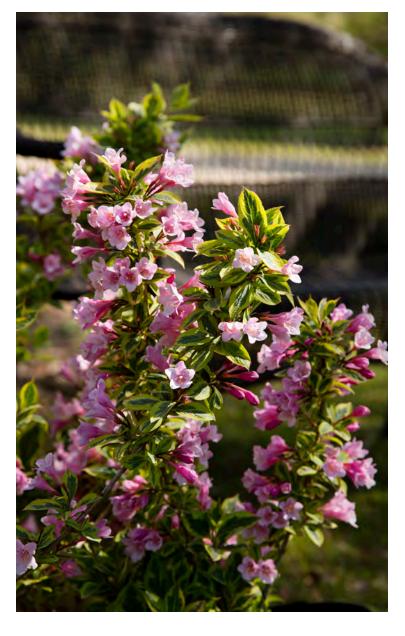

# Rainbow Sensation® WEIGELA

A rainbow of color from spring to fall. A charming selection, Rainbow Sensation will brighten your garden with its attractive, variegated foliage. Dense clusters of soft pink, funnel-shaped flowers bloom in profusion in May as hummingbirds flock to harvest the sweet nectar.

#### **BLOOM / BLOOM TIME**

Soft pink, funnel-shaped flowers in May to June